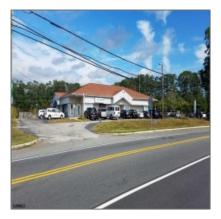

# For Sale

0 Sqft - 1125 New Road (Route 9)- Pleasantville-New Jersey 08232

## **Basic** Details

| Property Type:  |           |  |
|-----------------|-----------|--|
| Listing Type:   | For Sale  |  |
| Listing ID:     | 13244     |  |
| Price:          | \$499,000 |  |
| Bedrooms:       | 0         |  |
| Bathrooms:      | 0         |  |
| Half Bathrooms: | 0         |  |
| Square Footage: | 0 Sqft    |  |
| Year Built:     | 0         |  |
| Lot Area:       | 1.17 Acre |  |

## Address Map

| Country: | US                 |
|----------|--------------------|
| State:   | NJ                 |
| County:  | Atlantic           |
| City:    | Pleasantville      |
| Zipcode: | 08232              |
| Street:  | New Road (Route 9) |