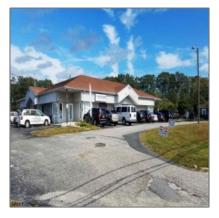

# For Sale

0 Sqft - 1125 New Road (Route 9)- Pleasantville-New Jersey 08232

## **Basic** Details

| Property Type:  |           |  |
|-----------------|-----------|--|
| Listing Type:   | For Sale  |  |
| Listing ID:     | 13244     |  |
| Price:          | \$499,000 |  |
| Bedrooms:       | 0         |  |
| Bathrooms:      | 0         |  |
| Half Bathrooms: | 0         |  |
| Square Footage: | 0 Sqft    |  |
| Year Built:     | 0         |  |
| Lot Area:       | 1.17 Acre |  |

## Address Map

| Country: | US                 |
|----------|--------------------|
| State:   | NJ                 |
| County:  | Atlantic           |
| City:    | Pleasantville      |
| Zipcode: | 08232              |
| Street:  | New Road (Route 9) |