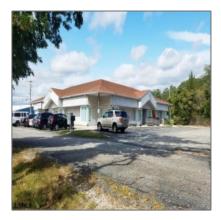

# For Sale

0 Sqft - 1125 New Road (Route 9)- Pleasantville-New Jersey 08232

## **Basic** Details

| Property Type:  |           |  |
|-----------------|-----------|--|
| Listing Type:   | For Sale  |  |
| Listing ID:     | 13244     |  |
| Price:          | \$499,000 |  |
| Bedrooms:       | 0         |  |
| Bathrooms:      | 0         |  |
| Half Bathrooms: | 0         |  |
| Square Footage: | 0 Sqft    |  |
| Year Built:     | 0         |  |
| Lot Area:       | 1.17 Acre |  |

## Address Map

| Country: | US                 |
|----------|--------------------|
| State:   | NJ                 |
| County:  | Atlantic           |
| City:    | Pleasantville      |
| Zipcode: | 08232              |
| Street:  | New Road (Route 9) |