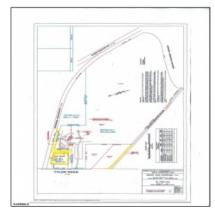

#### **Basic** Details

| Property Type:  | 10+ To 20 Acres |  |
|-----------------|-----------------|--|
| Listing Type:   | For Sale        |  |
| Listing ID:     | 13719           |  |
| Price:          | \$134,900       |  |
| Bedrooms:       | 0               |  |
| Bathrooms:      | 0               |  |
| Half Bathrooms: | 0               |  |
| Square Footage: | 0 Sqft          |  |
| Year Built:     | 0               |  |
| Lot Area:       | 11.10 Acre      |  |

## Address Map

| Country:       | US              |  |
|----------------|-----------------|--|
| State:         | NJ              |  |
| County:        | Cape May        |  |
| City:          | Ocean View      |  |
| Zipcode:       | 08223           |  |
| Street:        | Tyler           |  |
| Street Number: | 102             |  |
| Floor Number:  | 0               |  |
| Longitude:     | W75° 17' 34.1"  |  |
| Latitude:      | N39° 14' 39.1'' |  |