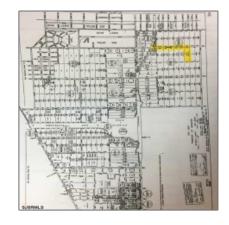

# 1+ To 5 Acres For Sale

0 Sqft - Chestnut Street- Laureldale- New Jersey 08330  $\,$ 

## Address Map

| Country:      | US                     |  |
|---------------|------------------------|--|
| State:        | NJ                     |  |
| County:       | Atlantic               |  |
| City:         | Laureldale             |  |
| Zipcode:      | 08330                  |  |
| Street:       | <b>Chestnut Street</b> |  |
| Floor Number: | 0                      |  |
| Longitude:    | W75° 20' 18.7''        |  |
| Latitude:     | N39° 30' 45.6''        |  |