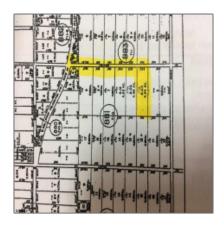

# 1+ To 5 Acres For Sale

0 Sqft - Chestnut Street- Laureldale- New Jersey 08330  $\,$ 

## Address Map

| Country:      | US                     |  |
|---------------|------------------------|--|
| State:        | NJ                     |  |
| County:       | Atlantic               |  |
| City:         | Laureldale             |  |
| Zipcode:      | 08330                  |  |
| Street:       | <b>Chestnut Street</b> |  |
| Floor Number: | 0                      |  |
| Longitude:    | W75° 20' 18.7''        |  |
| Latitude:     | N39° 30' 45.6''        |  |