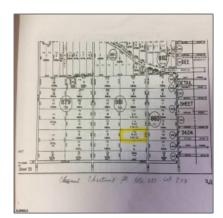

# 1+ To 5 Acres For Sale

0 Sqft - Chestnut Street- Laureldale- New Jersey 08330  $\,$ 

## Address Map

| Country:      | US                     |  |
|---------------|------------------------|--|
| State:        | NJ                     |  |
| County:       | Atlantic               |  |
| City:         | Laureldale             |  |
| Zipcode:      | 08330                  |  |
| Street:       | <b>Chestnut Street</b> |  |
| Floor Number: | 0                      |  |
| Longitude:    | W75° 20' 18.7''        |  |
| Latitude:     | N39° 30' 45.6''        |  |