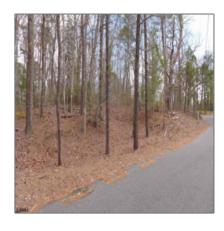

# 1+ To 5 Acres For Sale

0 Sqft - 0 Dannenhauer Ln- Mays Landing- New Jersey 08330

#### **Basic** Details

| Property Type:  | 1+ To 5 Acres |  |
|-----------------|---------------|--|
| Listing Type:   | For Sale      |  |
| Listing ID:     | 14221         |  |
| Price:          | \$40,000      |  |
| Bedrooms:       | 0             |  |
| Bathrooms:      | 0             |  |
| Half Bathrooms: | 0             |  |
| Square Footage: | 0 Sqft        |  |
| Year Built:     | 0             |  |
| Lot Area:       | 1.17 Acre     |  |

## Address Map

| Country:       | US             |  |
|----------------|----------------|--|
| State:         | NJ             |  |
| County:        | Atlantic       |  |
| City:          | Mays Landing   |  |
| Zipcode:       | 08330          |  |
| Street:        | Dannenhauer Ln |  |
| Street Number: | 0              |  |
| Floor Number:  | 0              |  |
| Longitude:     | W75° 15' 58''  |  |
| Latitude:      | N39° 26' 40''  |  |