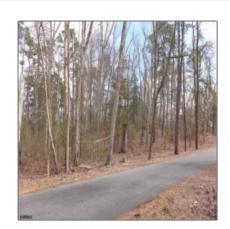

# 1+ To 5 Acres For Sale

0 Sqft - 0 Dannenhauer Ln- Mays Landing- New Jersey 08330

#### **Basic** Details

| Property Type:  | 1+ To 5 Acres |  |
|-----------------|---------------|--|
| Listing Type:   | For Sale      |  |
| Listing ID:     | 14221         |  |
| Price:          | \$40,000      |  |
| Bedrooms:       | 0             |  |
| Bathrooms:      | 0             |  |
| Half Bathrooms: | 0             |  |
| Square Footage: | 0 Sqft        |  |
| Year Built:     | 0             |  |
| Lot Area:       | 1.17 Acre     |  |

## Address Map

| Country:       | US             |  |
|----------------|----------------|--|
| State:         | NJ             |  |
| County:        | Atlantic       |  |
| City:          | Mays Landing   |  |
| Zipcode:       | 08330          |  |
| Street:        | Dannenhauer Ln |  |
| Street Number: | 0              |  |
| Floor Number:  | 0              |  |
| Longitude:     | W75° 15' 58''  |  |
| Latitude:      | N39° 26' 40''  |  |