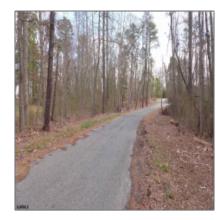

# 1+ To 5 Acres For Sale

0 Sqft - 0 Dannenhauer Ln- Mays Landing- New Jersey 08330

#### **Basic** Details

| Property Type:  | 1+ To 5 Acres |  |
|-----------------|---------------|--|
| Listing Type:   | For Sale      |  |
| Listing ID:     | 14221         |  |
| Price:          | \$40,000      |  |
| Bedrooms:       | 0             |  |
| Bathrooms:      | 0             |  |
| Half Bathrooms: | 0             |  |
| Square Footage: | 0 Sqft        |  |
| Year Built:     | 0             |  |
| Lot Area:       | 1.17 Acre     |  |

## Address Map

| Country:       | US             |  |
|----------------|----------------|--|
| State:         | NJ             |  |
| County:        | Atlantic       |  |
| City:          | Mays Landing   |  |
| Zipcode:       | 08330          |  |
| Street:        | Dannenhauer Ln |  |
| Street Number: | 0              |  |
| Floor Number:  | 0              |  |
| Longitude:     | W75° 15' 58''  |  |
| Latitude:      | N39° 26' 40''  |  |