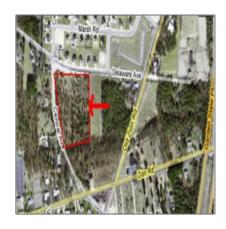

# 5+ To 10 Acres For Sale

0 Sqft - 509 Delaware Ave, Egg Harbor Township, New Jersey 08234

#### **Basic** Details

| Property Type:  | 5+ To 10 Acres |  |
|-----------------|----------------|--|
| Listing Type:   | For Sale       |  |
| Listing ID:     | 3132           |  |
| Price:          | \$129,000      |  |
| Bedrooms:       | 0              |  |
| Bathrooms:      | 0              |  |
| Half Bathrooms: | 0              |  |
| Square Footage: | 0 Sqft         |  |
| Year Built:     | 0              |  |
| Lot Area:       | 6.25 Acre      |  |

## Address Map

| Country:       | US                     |  |
|----------------|------------------------|--|
| State:         | NJ                     |  |
| County:        | Atlantic               |  |
| City:          | Egg Harbor<br>Township |  |
| Zipcode:       | 08234                  |  |
| Street:        | Delaware Ave           |  |
| Street Number: | 509                    |  |
| Floor Number:  | 0                      |  |
| Longitude:     | W75° 24' 29.3''        |  |
| Latitude:      | N39° 22' 6''           |  |