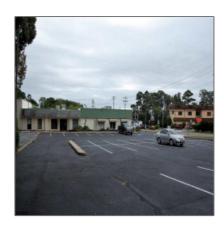

## 20,001 Sqft To 1 Acre For Sale

0 Sqft - 25 Mays Landing Road- Somers Point-New Jersey 08244

## **Basic Details**

| Property Type:  | 20,001 Sqft To 1<br>Acre |  |
|-----------------|--------------------------|--|
| Listing Type:   | For Sale                 |  |
| Listing ID:     | 10641                    |  |
| Price:          | \$245,000                |  |
| Bedrooms:       | 0                        |  |
| Bathrooms:      | 0                        |  |
| Half Bathrooms: | 0                        |  |
| Square Footage: | 0 Sqft                   |  |
| Year Built:     | 0                        |  |
| Lot Area:       | <b>0.75 Acre</b>         |  |

## Address Map

| Country:       | US                       |  |
|----------------|--------------------------|--|
| State:         | NJ                       |  |
| County:        | Atlantic                 |  |
| City:          | Somers Point             |  |
| Zipcode:       | 08244                    |  |
| Street:        | <b>Mays Landing Road</b> |  |
| Street Number: | 25                       |  |
| Floor Number:  | 0                        |  |
| Longitude:     | W75° 23' 10''            |  |
| Latitude:      | N39° 18' 45.7''          |  |