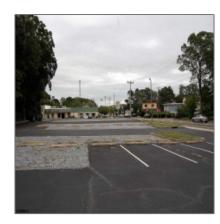

## 20,001 Sqft To 1 Acre For Sale

0 Sqft - 25 Mays Landing Road- Somers Point-New Jersey 08244

## **Basic Details**

| Property Type:  | 20,001 Sqft To 1<br>Acre |  |
|-----------------|--------------------------|--|
| Listing Type:   | For Sale                 |  |
| Listing ID:     | 10641                    |  |
| Price:          | \$245,000                |  |
| Bedrooms:       | 0                        |  |
| Bathrooms:      | 0                        |  |
| Half Bathrooms: | 0                        |  |
| Square Footage: | 0 Sqft                   |  |
| Year Built:     | 0                        |  |
| Lot Area:       | <b>0.75 Acre</b>         |  |

## Address Map

| Country:       | US                       |  |
|----------------|--------------------------|--|
| State:         | NJ                       |  |
| County:        | Atlantic                 |  |
| City:          | Somers Point             |  |
| Zipcode:       | 08244                    |  |
| Street:        | <b>Mays Landing Road</b> |  |
| Street Number: | 25                       |  |
| Floor Number:  | 0                        |  |
| Longitude:     | W75° 23' 10''            |  |
| Latitude:      | N39° 18' 45.7''          |  |