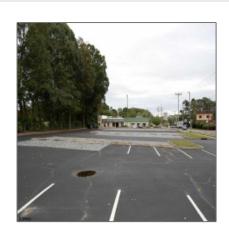

## 20,001 Sqft To 1 Acre For Sale

0 Sqft - 25 Mays Landing Road- Somers Point-New Jersey 08244

## **Basic Details**

| Property Type:  | 20,001 Sqft To 1<br>Acre |  |
|-----------------|--------------------------|--|
| Listing Type:   | For Sale                 |  |
| Listing ID:     | 10641                    |  |
| Price:          | \$245,000                |  |
| Bedrooms:       | 0                        |  |
| Bathrooms:      | 0                        |  |
| Half Bathrooms: | 0                        |  |
| Square Footage: | 0 Sqft                   |  |
| Year Built:     | 0                        |  |
| Lot Area:       | <b>0.75 Acre</b>         |  |

## Address Map

| Country:       | US                       |  |
|----------------|--------------------------|--|
| State:         | NJ                       |  |
| County:        | Atlantic                 |  |
| City:          | Somers Point             |  |
| Zipcode:       | 08244                    |  |
| Street:        | <b>Mays Landing Road</b> |  |
| Street Number: | 25                       |  |
| Floor Number:  | 0                        |  |
| Longitude:     | W75° 23' 10''            |  |
| Latitude:      | N39° 18' 45.7''          |  |