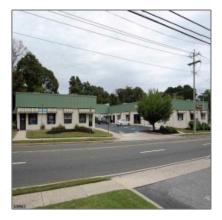

# For Sale

0 Sqft - 23 Mays Landing Road- Somers Point-New Jersey 08244

### **Basic** Details

| Property Type:  |             |  |
|-----------------|-------------|--|
| Listing Type:   | For Sale    |  |
| Listing ID:     | 10644       |  |
| Price:          | \$1,995,000 |  |
| Bedrooms:       | 0           |  |
| Bathrooms:      | 0           |  |
| Half Bathrooms: | 0           |  |
| Square Footage: | 0 Sqft      |  |
| Year Built:     | 0           |  |
| Lot Area:       | 1.60 Acre   |  |