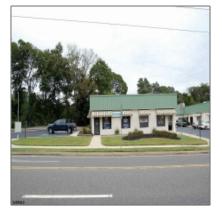

# For Sale

0 Sqft - 23 Mays Landing Road- Somers Point-New Jersey 08244

### **Basic** Details

| Property Type:  |             |  |
|-----------------|-------------|--|
| Listing Type:   | For Sale    |  |
| Listing ID:     | 10644       |  |
| Price:          | \$1,995,000 |  |
| Bedrooms:       | 0           |  |
| Bathrooms:      | 0           |  |
| Half Bathrooms: | 0           |  |
| Square Footage: | 0 Sqft      |  |
| Year Built:     | 0           |  |
| Lot Area:       | 1.60 Acre   |  |