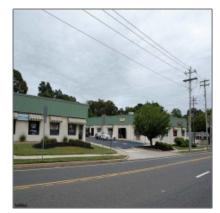

# For Sale

0 Sqft - 23 Mays Landing Road- Somers Point-New Jersey 08244

### **Basic** Details

| Property Type:  |             |  |
|-----------------|-------------|--|
| Listing Type:   | For Sale    |  |
| Listing ID:     | 10644       |  |
| Price:          | \$1,995,000 |  |
| Bedrooms:       | 0           |  |
| Bathrooms:      | 0           |  |
| Half Bathrooms: | 0           |  |
| Square Footage: | 0 Sqft      |  |
| Year Built:     | 0           |  |
| Lot Area:       | 1.60 Acre   |  |